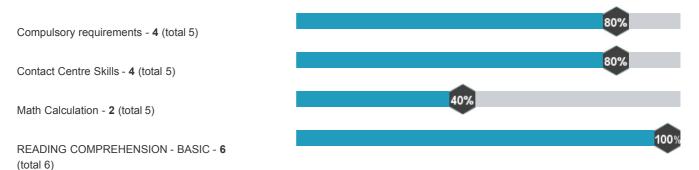

# **Performance Analysis**

#### Topics

QUESTIONS

| Q#      | Report Name       | Status       | Time(Sec) | Level |
|---------|-------------------|--------------|-----------|-------|
| Compuls | ory requirements  |              |           |       |
| 1       | Health            | $\checkmark$ | 8         | BEG   |
| 2       | Legal entitlement | $\checkmark$ | 7         | BEG   |

| Q#                            | Report Name                    | Status       | Time(Sec) | Level |  |  |
|-------------------------------|--------------------------------|--------------|-----------|-------|--|--|
| 3                             | English language               |              | 3         | BEG   |  |  |
| 4                             | Work hours                     | $\checkmark$ | 4         | BEG   |  |  |
| 5                             | Drug and alcohol testing       | X            | 3         | BEG   |  |  |
| Contact C                     | entre Skills                   |              |           |       |  |  |
| 17                            | Data Entry 1                   | $\checkmark$ | 15        | BEG   |  |  |
| 18                            | Data Entry 2                   | $\checkmark$ | 18        | BEG   |  |  |
| 19                            | Data Entry 3                   | $\checkmark$ | 8         | BEG   |  |  |
| 20                            | Referencing data 1             | $\checkmark$ | 5         | BEG   |  |  |
| 21                            | Referencing data 2             | X            | 5         | BEG   |  |  |
| Math Calc                     | ulation                        |              |           |       |  |  |
| 12                            | Addition                       | X            | 8         | INT   |  |  |
| 13                            | Multiplication                 | $\checkmark$ | 20        | INT   |  |  |
| 14                            | Subtraction                    | $\checkmark$ | 21        | INT   |  |  |
| 15                            | Division                       | X            | 4         | INT   |  |  |
| 16                            | Percentages & Decimals         | X            | 4         | INT   |  |  |
| READING COMPREHENSION - BASIC |                                |              |           |       |  |  |
| 6                             | Reading Comprehension Basic 15 | $\checkmark$ | 39        | BEG   |  |  |
| 7                             | Reading Comprehension Basic 14 | $\checkmark$ | 14        | BEG   |  |  |
| 8                             | Reading Comprehension Basic 05 | $\checkmark$ | 5         | BEG   |  |  |
| 9                             | Reading Comprehension Basic 04 | $\checkmark$ | 7         | BEG   |  |  |
| 10                            | Reading Comprehension Basic 03 | $\checkmark$ | 12        | BEG   |  |  |
| 11                            | Reading Comprehension Basic 02 | $\checkmark$ | 9         | BEG   |  |  |